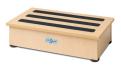

#### LIL STEP BOOSTER

Ideal for 2 and 3 year old handwashing compliance, the Lil Step Booster features our patent-pending slip-resistant Hugger Feet, which can accommodate up to 300 lbs.