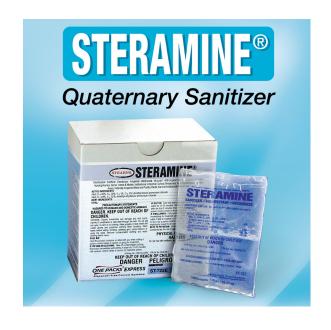

# STERAMINE® MASTER PACK

Our Steramine Master Pack is the safer sanitizing alternative to its harsher, less tactful cleaning cousins, bleach and chlorine. Save your skin and clothes with our non-toxic, non-corrosive, pre-measured packets that you can mix and forget, unlike Chlorine which requires your daily attention. The Steramine Master Pack is the non-carcinogenic, Ozark River Portable Sink® approved option for cleaning your sink surfaces and protecting yourself in the process.

#### AC-09-SMP

| Model Name     | Steramine® Master Pack             |
|----------------|------------------------------------|
| Included       | 10 Qty. Steramine® Express Packets |
|                | (100 packets)                      |
| Product Weight | 5 lbs.                             |