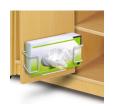

#### **EZ-GLOVE DISPENSER**

This durable, coated wire glove box holder can be installed onto Ozark River Portable Sinks®, or onto another surface. Fits glove boxes: 9.75"W x 5.25"D x 3.25"H

GREATER NASHVILLE AREA