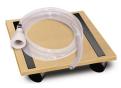

#### **EZ-FILL-N-ROLL DOLLY KIT**

Conveniently move portable sink water tanks with the EZ-Fill-N-Roll Kit. Includes filling tube and easy-to-roll tank dolly that nests under our sinks.